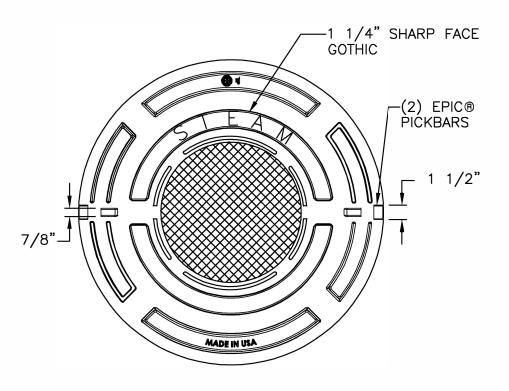

## V1430 Cover

BOTTOM VIEW

## **Design Features**

- -Materials
- Gray Iron (CL35B)
- -Load Rating
- Heavy Duty
- -Open Área
- n/a
- -Coating
- i i
- Undipped
- / Designates Machined Surface

## **COVER SECTION**

**ORIGINAL SERIES V1420-1** 