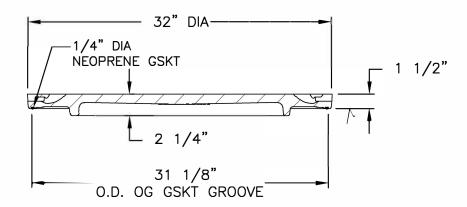

## Certification

- ASTM A48
- -Country of Origin: USA

**GASKET GROOVE DETAIL** 

## **COVER SECTION**

**ORIGINAL SERIES V1420-1** 