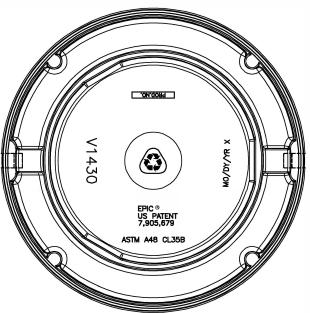

## V1430 Cover

BOTTOM VIEW

## Certification

- ASTM A48
- -Country of Origin: USA

**GASKET GROOVE DETAIL** 